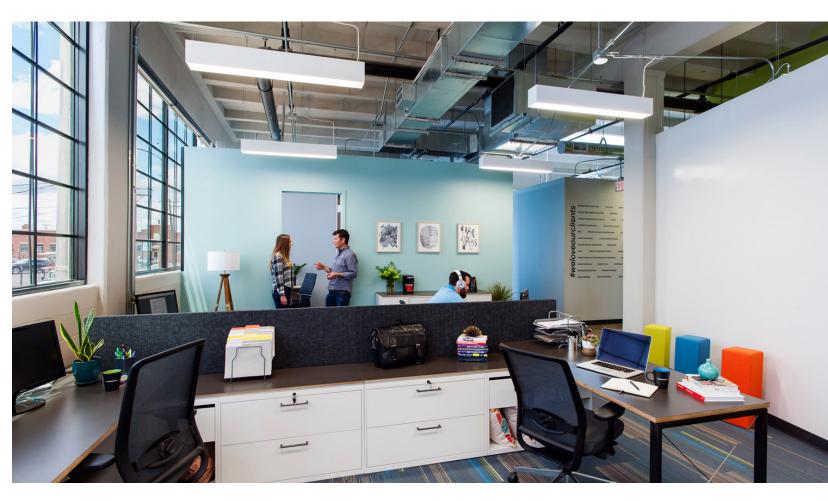

## **APPROACH**

With a goal to provide flexibility to their employees and clients in the new space, a mix of assigned, unassigned, open and private work areas achieved a balance, while also taking advantage of natural light from the ten foot tall perimeter windows. The space features a large-scale client wall, custom conference table and live edge reclaimed wood furniture elements, and a massive garage door in their café space.