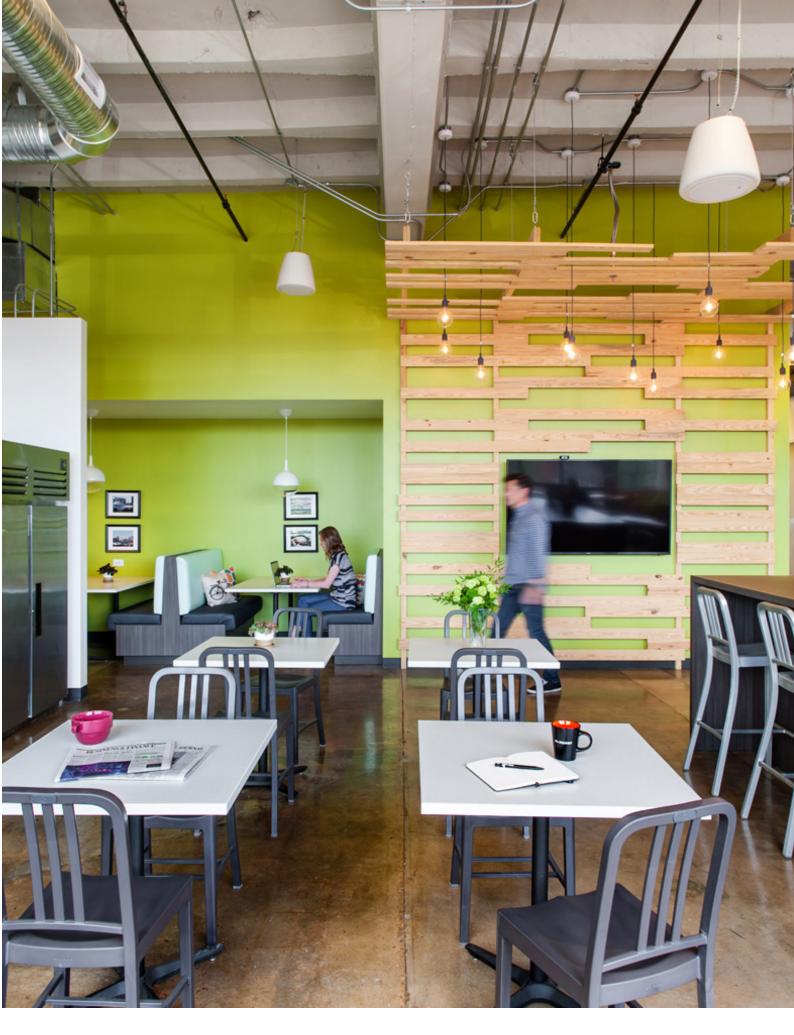

## **APPROACH**

With a goal to provide flexibility to their employees and clients in the new space, a mix of assigned, unassigned, open and private work areas achieved a balance, while also taking advantage of natural light from the ten foot tall perimeter windows. The space features a large-scale client wall, custom conference table and live edge reclaimed wood furniture elements, and a massive garage door in their café space.