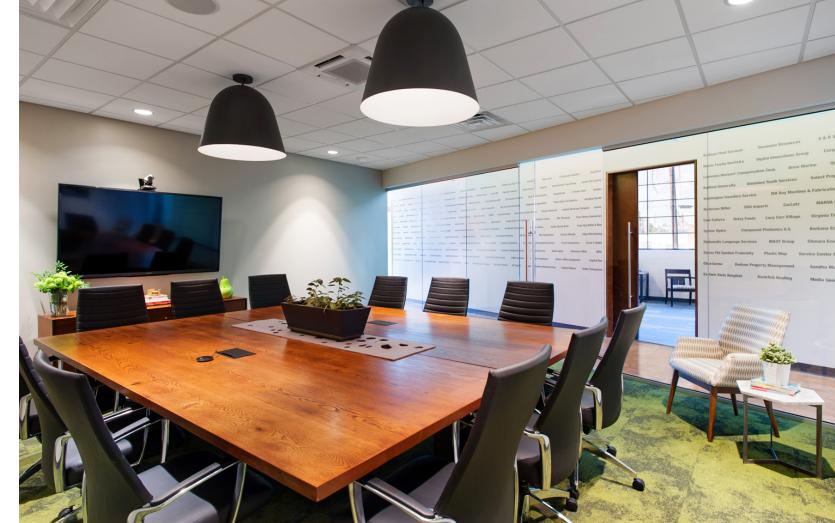

## **APPROACH**

With a goal to provide flexibility to their employees and clients in the new space, a mix of assigned, unassigned, open and private work areas achieved a balance, while also taking advantage of natural light from the ten foot tall perimeter windows. The space features a large-scale client wall, custom conference table and live edge reclaimed wood furniture elements, and a massive garage door in their café space.