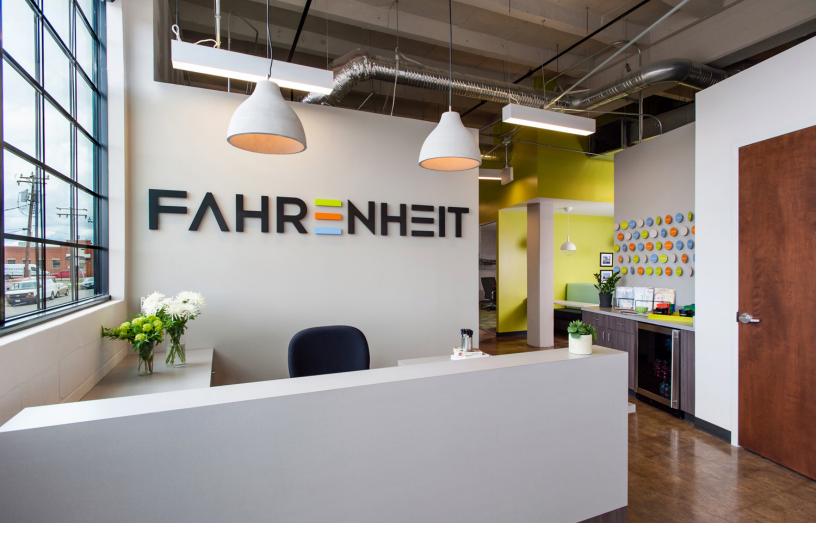

## **Fahrenheit Advisors**

Wealth Consulting and Advisory

Location: Richmond, VA Market Sector: Corporate Size: 6,500 SF Year Completed: 2017

Fahrenheit Advisors is a middle market consulting and advisory firm across five areas: Accounting + Finance, Human Capital, Business Advisory, Sales Transformation, and Executive Search + Recruiting. Now situated in the newly renovated Handcraft Building in historic Scott's Addition, Fahrenheit's new space provides a range of spaces to work, meet, collaborate, and gather.

Fahrenheit Advisors wanted a space that connects them to the community and acts as a brand and culture tool. Experiencing substantial corporate growth and expanding their service offerings, Fahrenheit Advisors, was due for a larger space to meet their growing needs. With a progressive approach to tackling problems for their clients, Fahrenheit required a space that was reflective of their dynamic business model.

## **APPROACH**

With a goal to provide flexibility to their employees and clients in the new space, a mix of assigned, unassigned, open and private work areas achieved a balance, while also taking advantage of natural light from the ten foot tall perimeter windows. The space features a large-scale client wall, custom conference table and live edge reclaimed wood furniture elements, and a massive garage door in their café space.