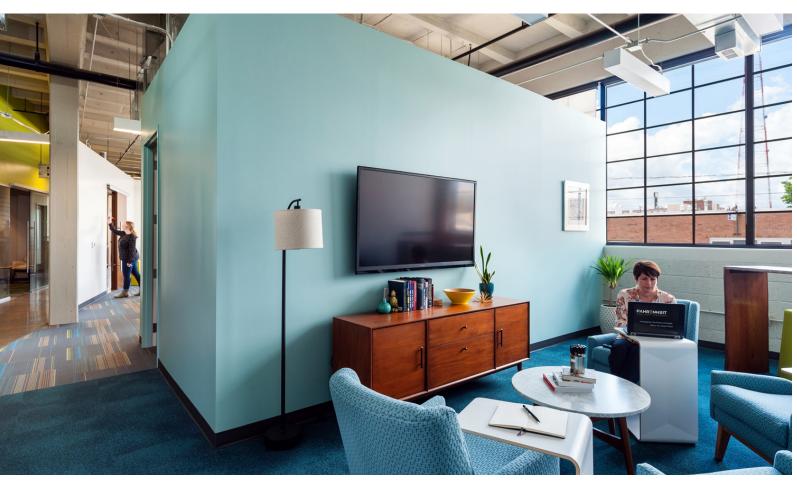

## **APPROACH**

With a goal to provide flexibility to their employees and clients in the new space, a mix of assigned, unassigned, open and private work areas achieved a balance, while also taking advantage of natural light from the ten foot tall perimeter windows. The space features a large-scale client wall, custom conference table and live edge reclaimed wood furniture elements, and a massive garage door in their café space.