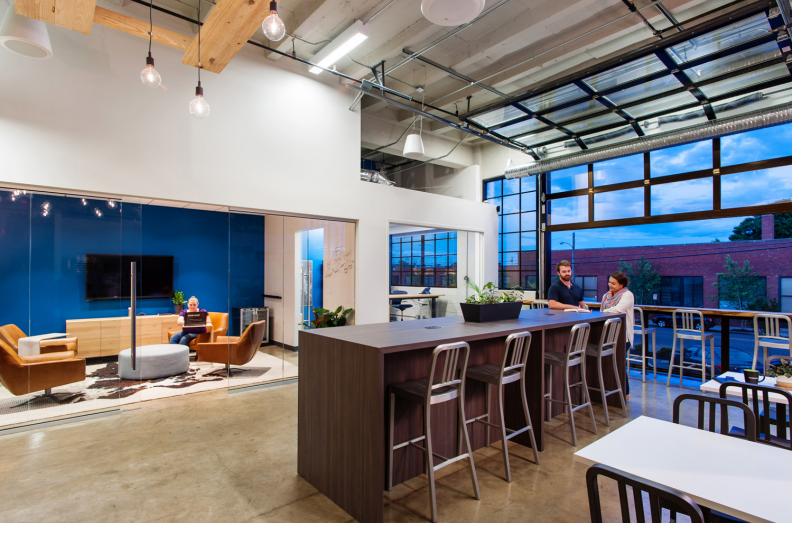

## **APPROACH**

With a goal to provide flexibility to their employees and clients in the new space, a mix of assigned, unassigned, open and private work areas achieved a balance, while also taking advantage of natural light from the ten foot tall perimeter windows. The space features a large-scale client wall, custom conference table and live edge reclaimed wood furniture elements, and a massive garage door in their café space.