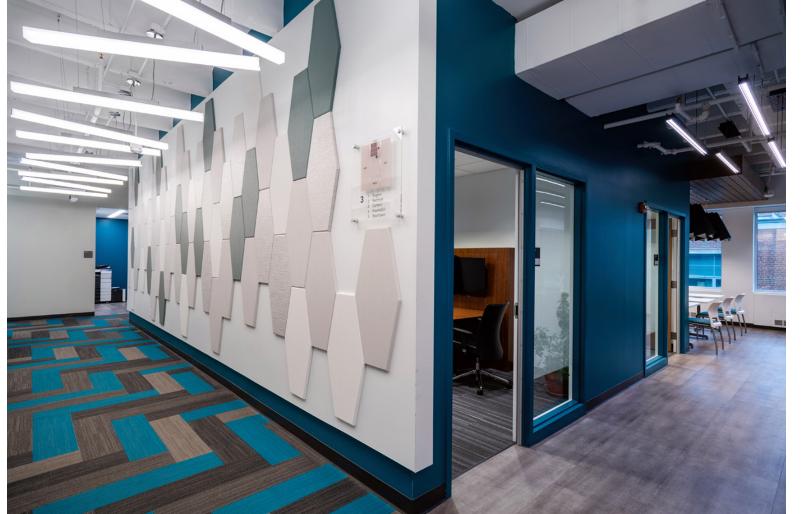

## **APPROACH**

The interior environment as well as the building infrastructure was in need of an overhaul. A new fire pump room, sprinkler riser and sprinkler system were added with capacity to expand as the other floors come online for renovation. Rest rooms were completely renovated and expanded to provide code compliant facilities along with a complete cafe kitchen. Core shaft wall fire ratings and fire dampers were remedied and added to provide a safe working environment.