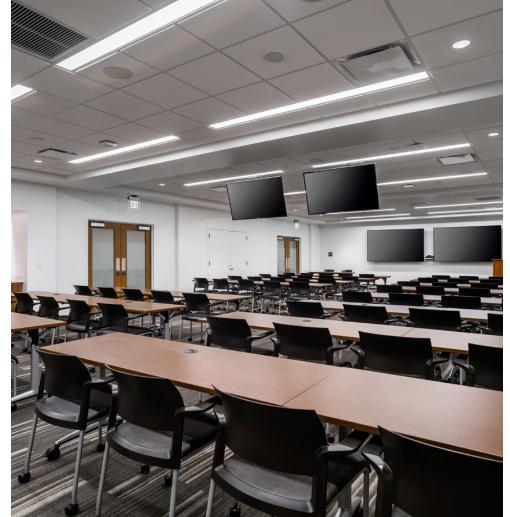

## **Corporate Client**

Finance + Analytics

Location: Charlottesville, VA Market Sector: Corporate Size: 84,000

Year Completed: 2020

smbw was engaged by this international finance and analytics organization to strategically redesign their Charlottesville office. Working with a project management team out of their New York City headquarters, the design team developed a design utilizing global brand standards while also creating a local vernacular to speak to the staff working in this location.

## **DRIVERS**

Taking a strategic look at their corporate real estate standards, brand integgration, efficiency, and work environment culture, this corporate client implemented the first in a series of full floor renovations to their campus.