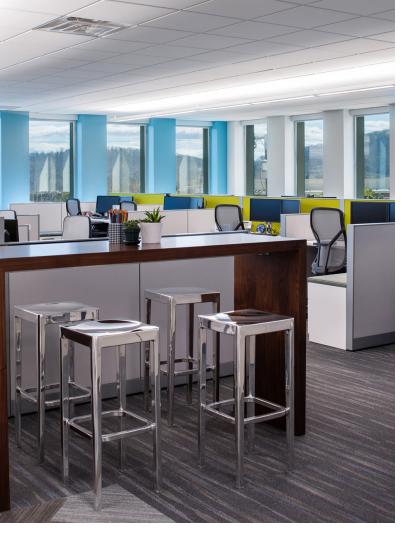

## **APPROACH**

The interior environment as well as the building infrastructure was in need of an overhaul. A new fire pump room, sprinkler riser and sprinkler system were added with capacity to expand as the other floors come online for renovation. Rest rooms were completely renovated and expanded to provide code compliant facilities along with a complete cafe kitchen. Core shaft wall fire ratings and fire dampers were remedied and added to provide a safe working environment.