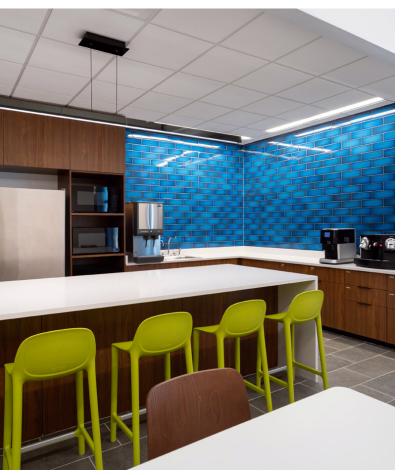

## **APPROACH**

The interior environment as well as the building infrastructure was in need of an overhaul. A new fire pump room, sprinkler riser and sprinkler system were added with capacity to expand as the other floors come online for renovation. Rest rooms were completely renovated and expanded to provide code compliant facilities along with a complete cafe kitchen. Core shaft wall fire ratings and fire dampers were remedied and added to provide a safe working environment.