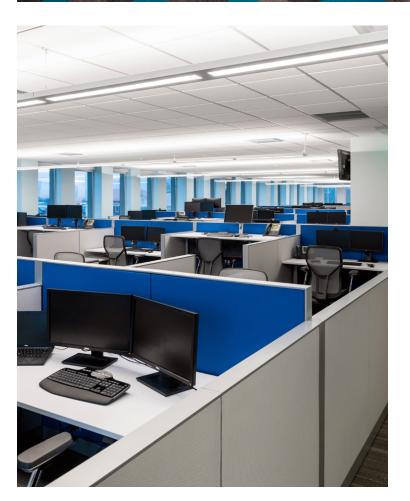

## **DRIVERS**

Taking a strategic look at their corporate real estate standards, brand integgration, efficiency, and work environment culture, this corporate client implemented the first in a series of full floor renovations to their campus.

## **APPROACH**

The interior environment as well as the building infrastructure was in need of an overhaul. A new fire pump room, sprinkler riser and sprinkler system were added with capacity to expand as the other floors come online for renovation. Rest rooms were completely renovated and expanded to provide code compliant facilities along with a complete cafe kitchen. Core shaft wall fire ratings and fire dampers were remedied and added to provide a safe working environment.