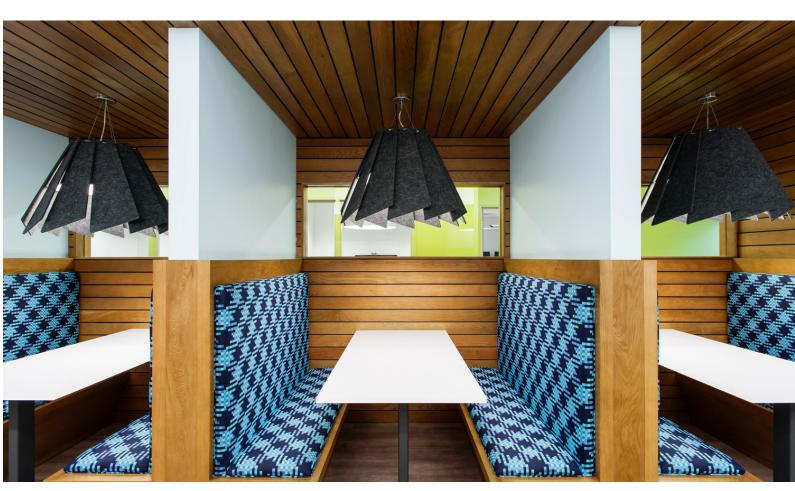

## **Corporate Client**

Finance + Analytics

Location: Charlottesville, VA Market Sector: Corporate Size: 84,000

Year Completed: 2020

smbw was engaged by this international finance and analytics organization to strategically redesign their Charlottesville office. Working with a project management team out of their New York City headquarters, the design team developed a design utilizing global brand standards while also creating a local vernacular to speak to the staff working in this location.

## **APPROACH**

The interior environment as well as the building infrastructure was in need of an overhaul. A new fire pump room, sprinkler riser and sprinkler system were added with capacity to expand as the other floors come online for renovation. Rest rooms were completely renovated and expanded to provide code compliant facilities along with a complete cafe kitchen. Core shaft wall fire ratings and fire dampers were remedied and added to provide a safe working environment.