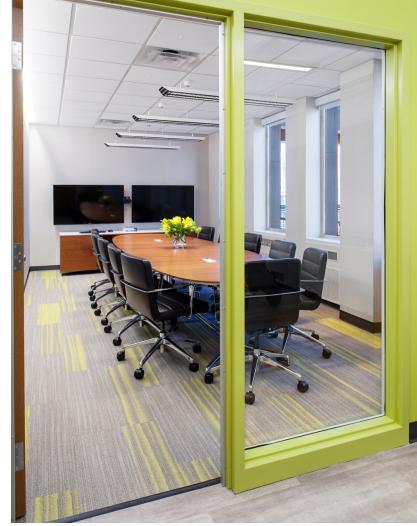

## **APPROACH**

The interior environment as well as the building infrastructure was in need of an overhaul. A new fire pump room, sprinkler riser and sprinkler system were added with capacity to expand as the other floors come online for renovation. Rest rooms were completely renovated and expanded to provide code compliant facilities along with a complete cafe kitchen. Core shaft wall fire ratings and fire dampers were remedied and added to provide a safe working environment.