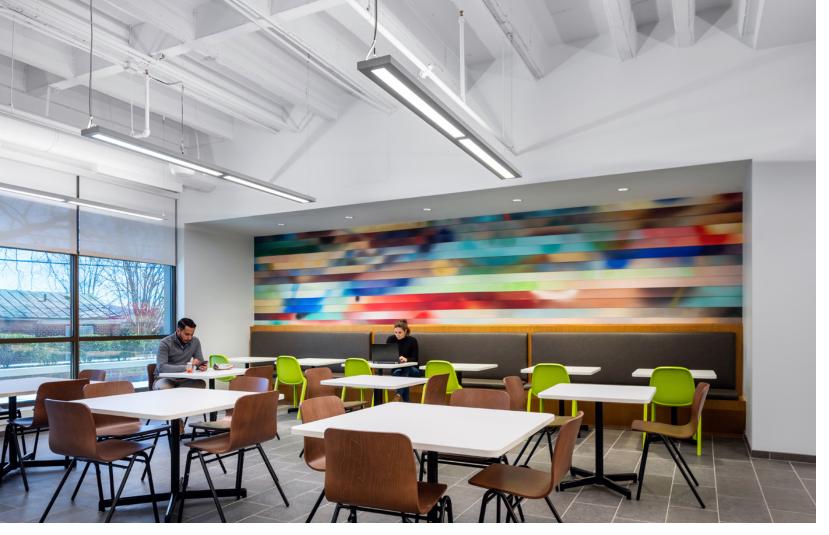

## **Corporate Client**

Finance + Analytics

Location: Charlottesville, VA Market Sector: Corporate Size: 84,000

Year Completed: 2020

smbw was engaged by this international finance and analytics organization to strategically redesign their Charlottesville office. Working with a project management team out of their New York City headquarters, the design team developed a design utilizing global brand standards while also creating a local vernacular to speak to the staff working in this location.

In this Charlottesville office, smbw created a brand and space strategy that would accomodate the organization's growth.

## **APPROACH**

The interior environment as well as the building infrastructure was in need of an overhaul. A new fire pump room, sprinkler riser and sprinkler system were added with capacity to expand as the other floors come online for renovation. Rest rooms were completely renovated and expanded to provide code compliant facilities along with a complete cafe kitchen. Core shaft wall fire ratings and fire dampers were remedied and added to provide a safe working environment.