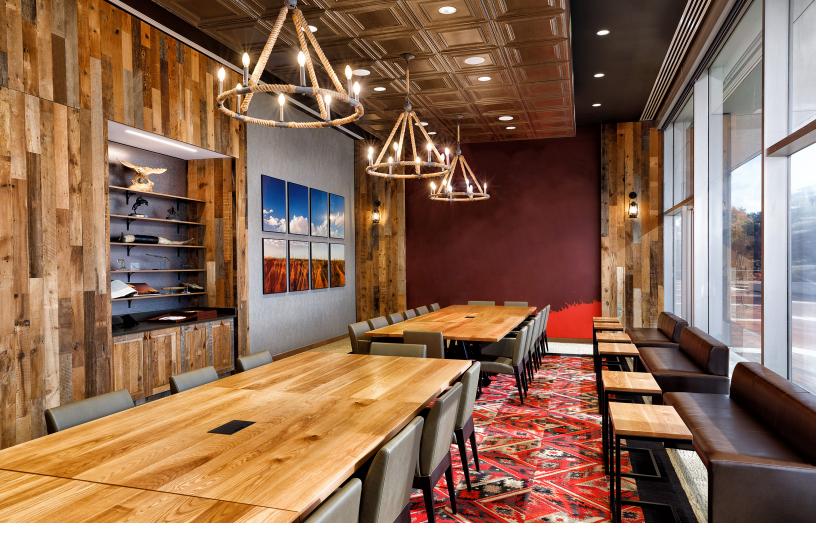

## DRIVERS

A corporate entity with many branches, this client wanted conferencing space that allowed for a variety of meeting types and highlighted their different brands and identities. The renovation creates a truly signature, one-of-a-kind experience for staff and visitors and represents the spirit of the company.

## APPROACH

SMBW provided interior design, furniture selection, and environmental graphic design services. Each conference room embodies a specific brand spirit that highlights its history, cultural impact, and identity through key design decisions.