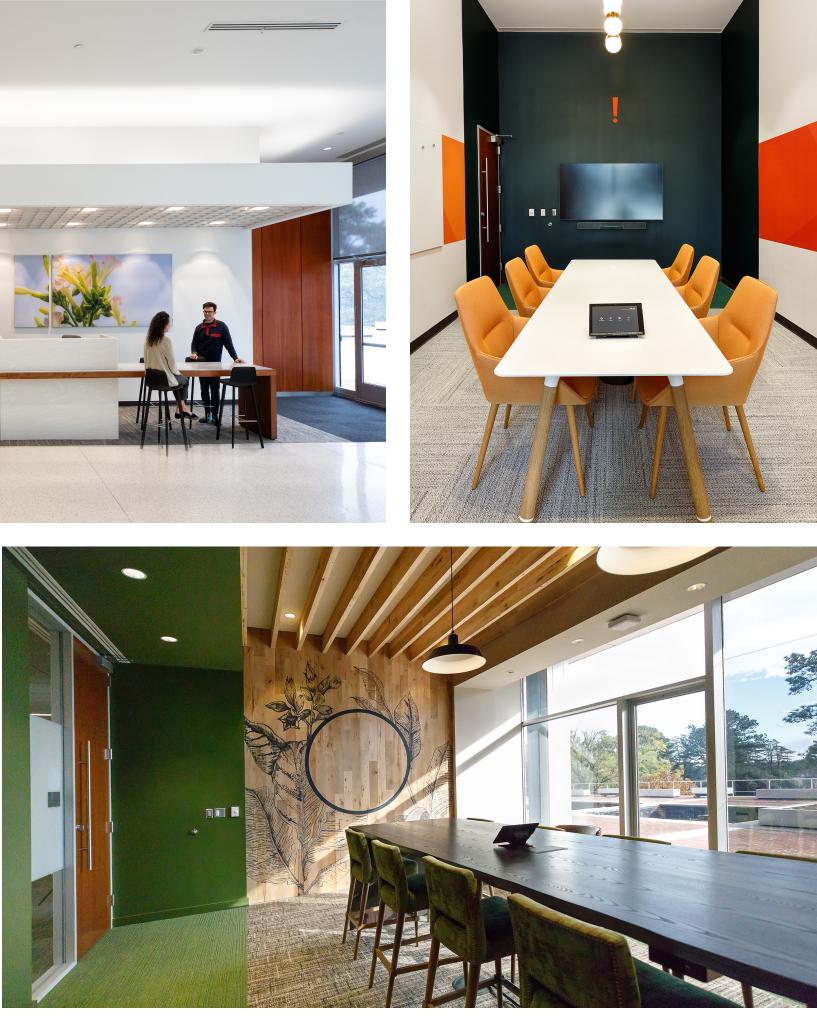

## **Corporate Conference Center**

Branded, signature spaces

Location: Richmond, VA Market Sector: Corporate Size: 6,900 SF Year Completed: 2020

This corporate giant reached out to SMBW to refresh their corporate conference center in their Richmond Headquarters, highlighting each of their operational companies and brands throughout the space.

## DRIVERS

A corporate entity with many branches, this client wanted conferencing space that allowed for a variety of meeting types and highlighted their different brands and identities. The renovation creates a truly signature, one-of-a-kind experience for staff and visitors and represents the spirit of the company.

## APPROACH

SMBW provided interior design, furniture selection, and environmental graphic design services. Each conference room embodies a specific brand spirit that highlights its history, cultural impact, and identity through key design decisions.