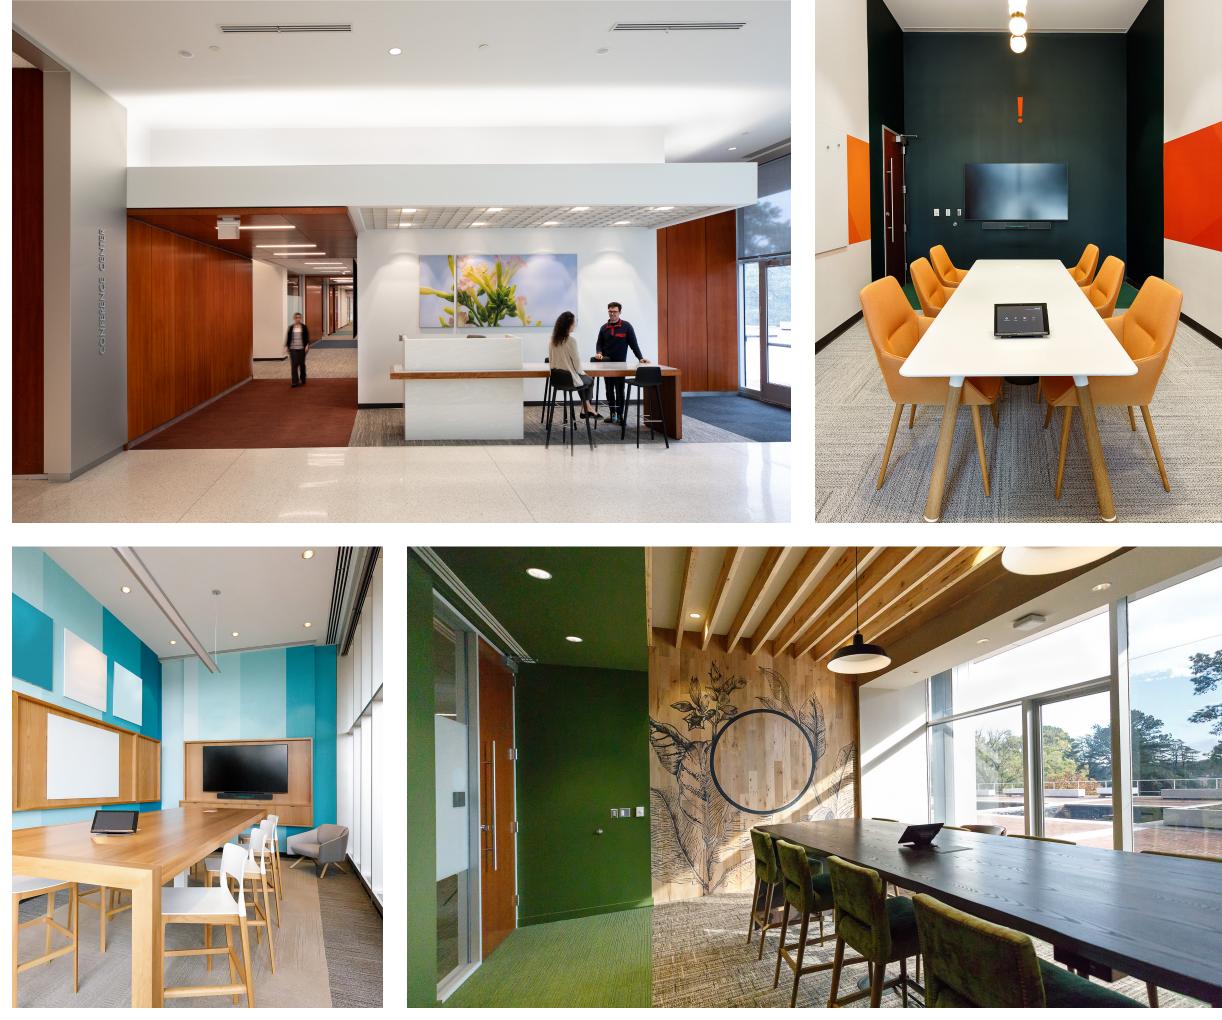

## **Corporate Conference Center**

Branded, signature spaces

Location: Richmond, VA Market Sector: Corporate Size: 6,900 SF Year Completed: 2020

This corporate giant reached out to SMBW to refresh their corporate conference center in their Richmond Headquarters, highlighting each of their operational companies and brands throughout the space.

The public spaces connect to the existing building's architecture by respecting the original materials and design language, while providing a bright modern design for the organization's Executives.

## APPROACH

SMBW provided interior design, furniture selection, and environmental graphic design services. Each conference room embodies a specific brand spirit that highlights its history, cultural impact, and identity through key design decisions.