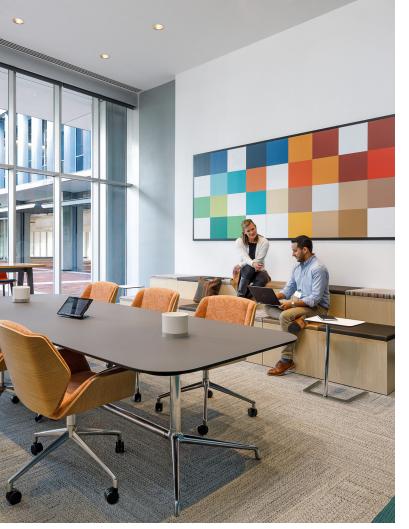

## DRIVERS

A corporate entity with many branches, this client wanted conferencing space that allowed for a variety of meeting types and highlighted their different brands and identities. The renovation creates a truly signature, one-of-a-kind experience for staff and visitors and represents the spirit of the company.

## APPROACH

SMBW provided interior design, furniture selection, and environmental graphic design services. Each conference room embodies a specific brand spirit that highlights its history, cultural impact, and identity through key design decisions.