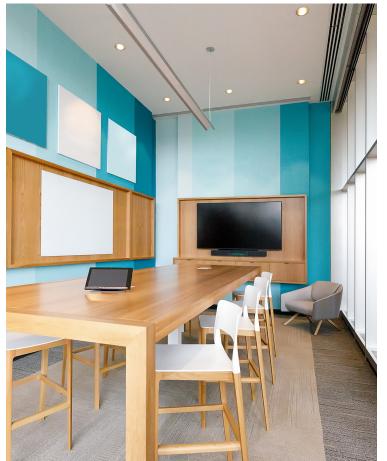

## DRIVERS

A corporate entity with many branches, this client wanted conferencing space that allowed for a variety of meeting types and highlighted their different brands and identities. The renovation creates a truly signature, one-of-a-kind experience for staff and visitors and represents the spirit of the company.

## APPROACH

SMBW provided interior design, furniture selection, and environmental graphic design services. Each conference room embodies a specific brand spirit that highlights its history, cultural impact, and identity through key design decisions.