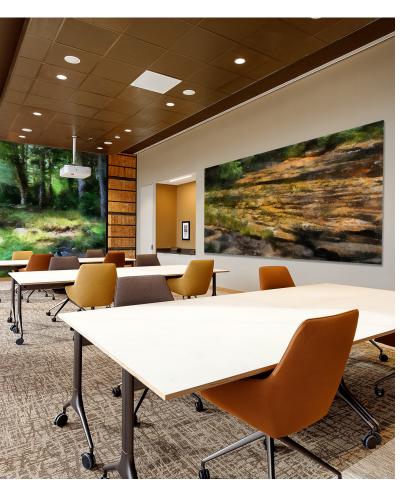

## DRIVERS

A corporate entity with many branches, this client wanted conferencing space that allowed for a variety of meeting types and highlighted their different brands and identities. The renovation creates a truly signature, one-of-a-kind experience for staff and visitors and represents the spirit of the company.

## APPROACH

SMBW provided interior design, furniture selection, and environmental graphic design services. Each conference room embodies a specific brand spirit that highlights its history, cultural impact, and identity through key design decisions.