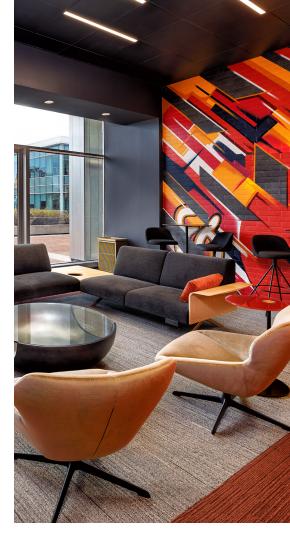

## APPROACH

SMBW provided interior design, furniture selection, and environmental graphic design services. Each conference room embodies a specific brand spirit that highlights its history, cultural impact, and identity through key design decisions.