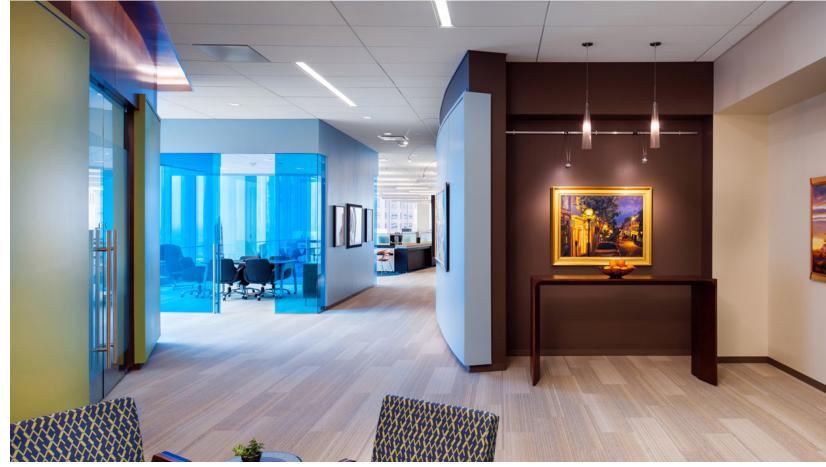

## **APPROACH**

Floating between the curved walls near the front entry are two collaborative meeting spaces formed by blue glass walls allowing for transparency and connection throughout the space while keeping client information private. The open office area is located at the southeastern end of the space which capitalizes on the views while providing a collaborative environment that visually connects Winged Keel Group's clients and staff.