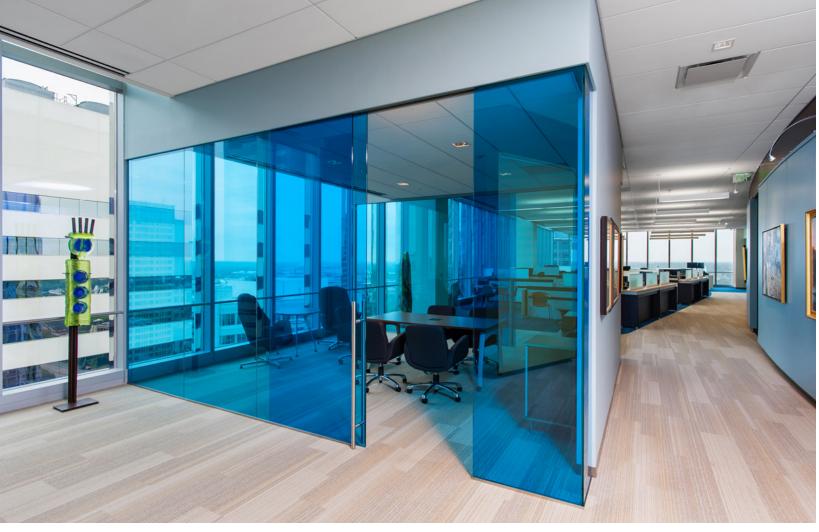

The space's clean timeless design and gentle curved walls take advantage of the views of the James River and connect the long linear space from front to back.

## **APPROACH**

Floating between the curved walls near the front entry are two collaborative meeting spaces formed by blue glass walls allowing for transparency and connection throughout the space while keeping client information private. The open office area is located at the southeastern end of the space which capitalizes on the views while providing a collaborative environment that visually connects Winged Keel Group's clients and staff.