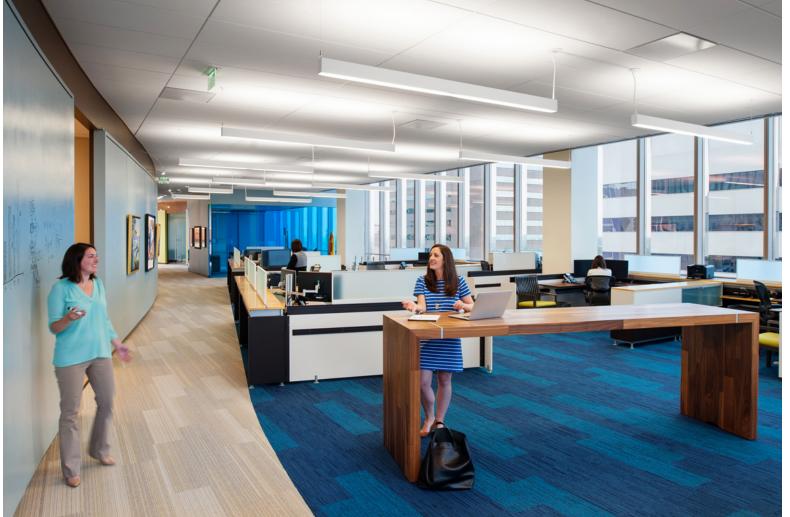

## **APPROACH**

Floating between the curved walls near the front entry are two collaborative meeting spaces formed by blue glass walls allowing for transparency and connection throughout the space while keeping client information private. The open office area is located at the southeastern end of the space which capitalizes on the views while providing a collaborative environment that visually connects Winged Keel Group's clients and staff.