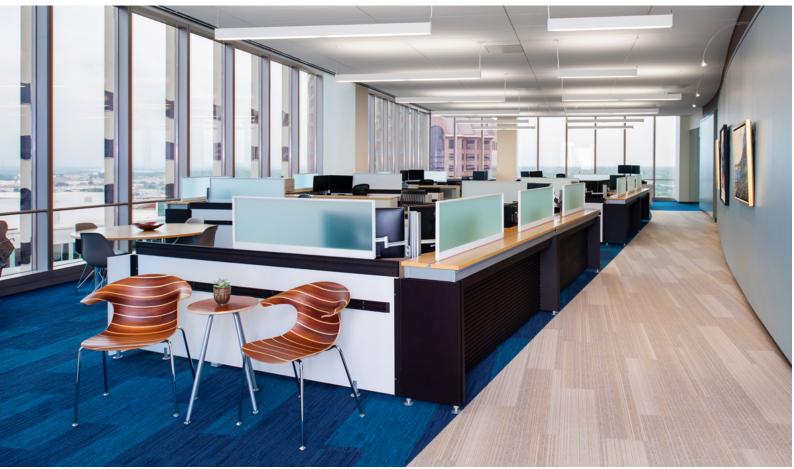

The space's clean timeless design and gentle curved walls take advantage of the views of the James River and connect the long linear space from front to back.

## **APPROACH**

Floating between the curved walls near the front entry are two collaborative meeting spaces formed by blue glass walls allowing for transparency and connection throughout the space while keeping client information private. The open office area is located at the southeastern end of the space which capitalizes on the views while providing a collaborative environment that visually connects Winged Keel Group's clients and staff.