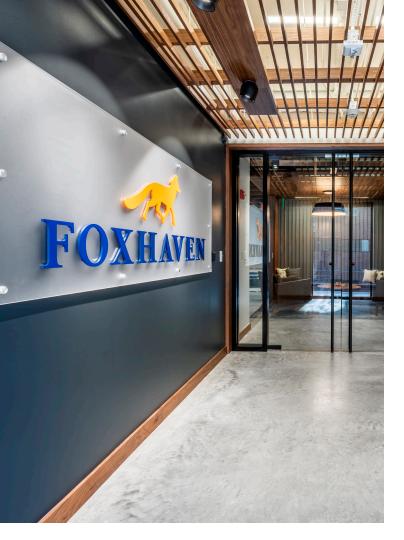

## Foxhaven

Asset Management Company

Location: Charlottesville, VA Market Sector: Corporate Size: 5,940 SF

Year Completed: 2018

As this Charlottesville based asset management company's lease was coming to an end, they were excited to move to a new building being constructed around the corner. Alongside the local architect of record, BRW architects, SMBW worked as design consultant on this renovation.