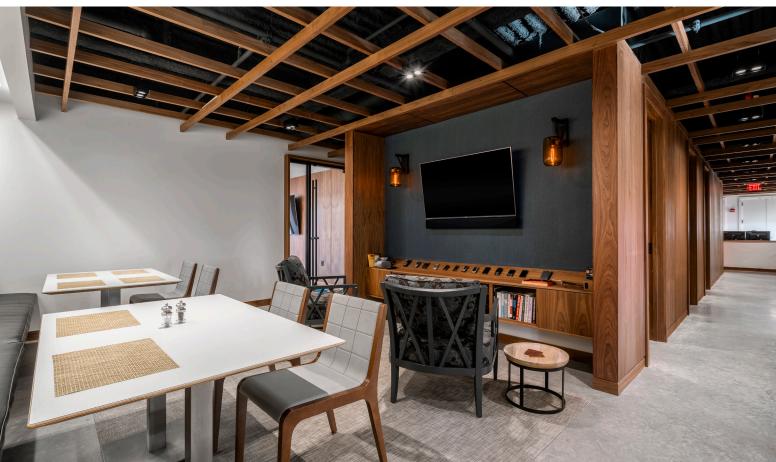

## **APPROACH**

High quality finishes and design were implemented to underscore the high levels of investment the firm deals with and connect with clients. However, it was also imperative that we convey a sense of comfort and approachability indicative of Foxhaven's culture. To help balance the refined look of walnut panels, we used local craftsmen to create concrete countertops and select pieces of reclaimed wood furniture. Exposed ceilings and concrete floors aided in keeping the space feeling open and bright, while letting the walnut be the feature.