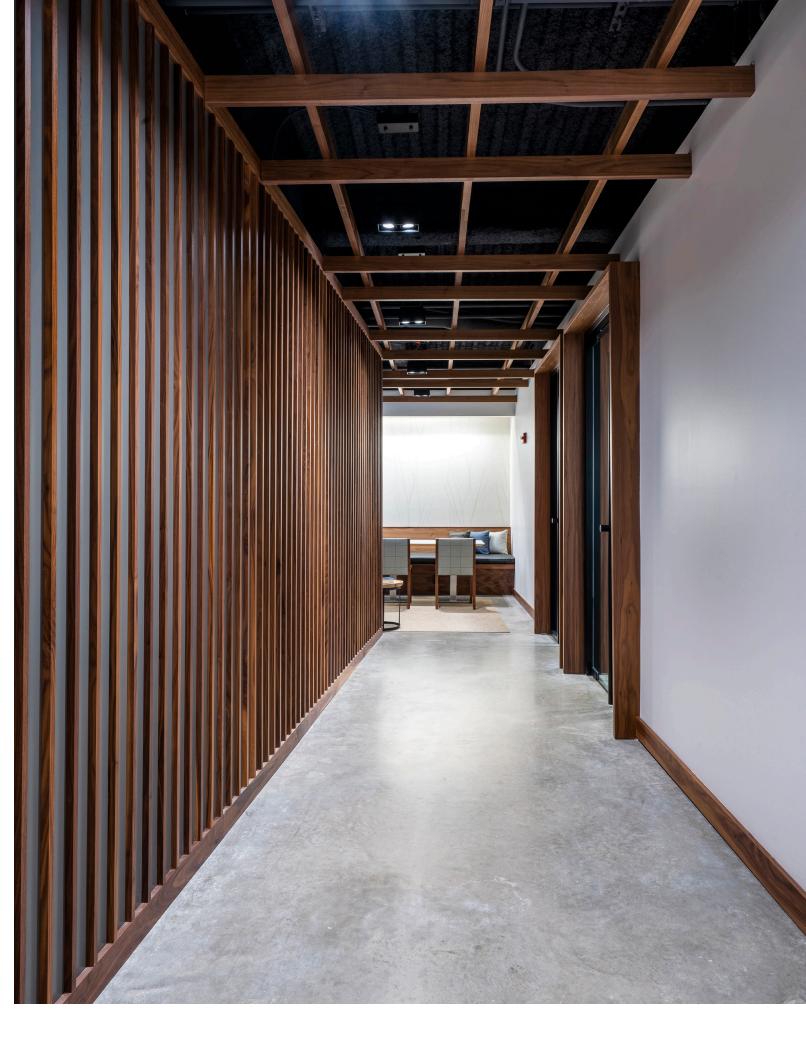

## **APPROACH**

High quality finishes and design were implemented to underscore the high levels of investment the firm deals with and connect with clients. However, it was also imperative that we convey a sense of comfort and approachability indicative of Foxhaven's culture. To help balance the refined look of walnut panels, we used local craftsmen to create concrete countertops and select pieces of reclaimed wood furniture. Exposed ceilings and concrete floors aided in keeping the space feeling open and bright, while letting the walnut be the feature.