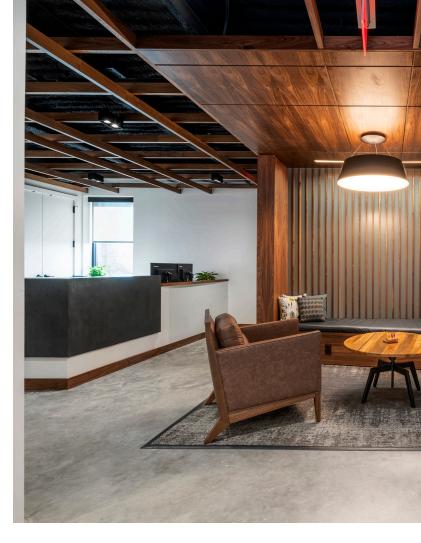

## **DRIVERS**

The design challenge presented on this project was how to translate the charm and richness of their existing space's material palette, exposed timbers & brick, with the new chic and modern building they were moving into, all while remaining authentic to the new building's design.

## **APPROACH**

High quality finishes and design were implemented to underscore the high levels of investment the firm deals with and connect with clients. However, it was also imperative that we convey a sense of comfort and approachability indicative of Foxhaven's culture. To help balance the refined look of walnut panels, we used local craftsmen to create concrete countertops and select pieces of reclaimed wood furniture. Exposed ceilings and concrete floors aided in keeping the space feeling open and bright, while letting the walnut be the feature.