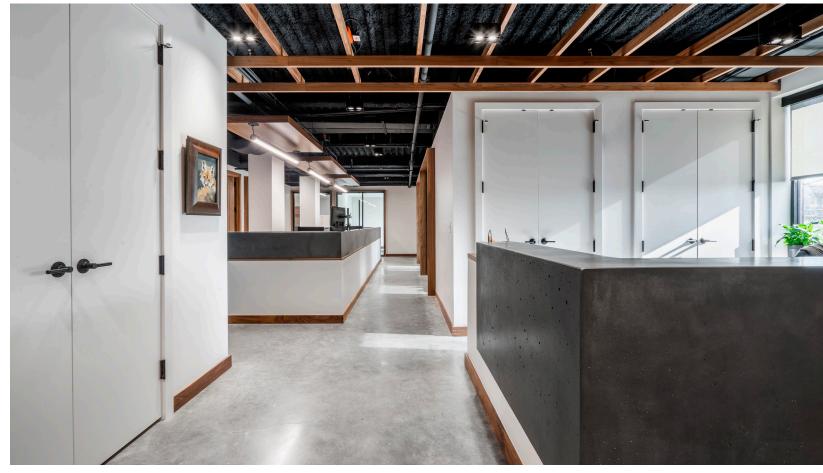

## **APPROACH**

High quality finishes and design were implemented to underscore the high levels of investment the firm deals with and connect with clients. However, it was also imperative that we convey a sense of comfort and approachability indicative of Foxhaven's culture. To help balance the refined look of walnut panels, we used local craftsmen to create concrete countertops and select pieces of reclaimed wood furniture. Exposed ceilings and concrete floors aided in keeping the space feeling open and bright, while letting the walnut be the feature.