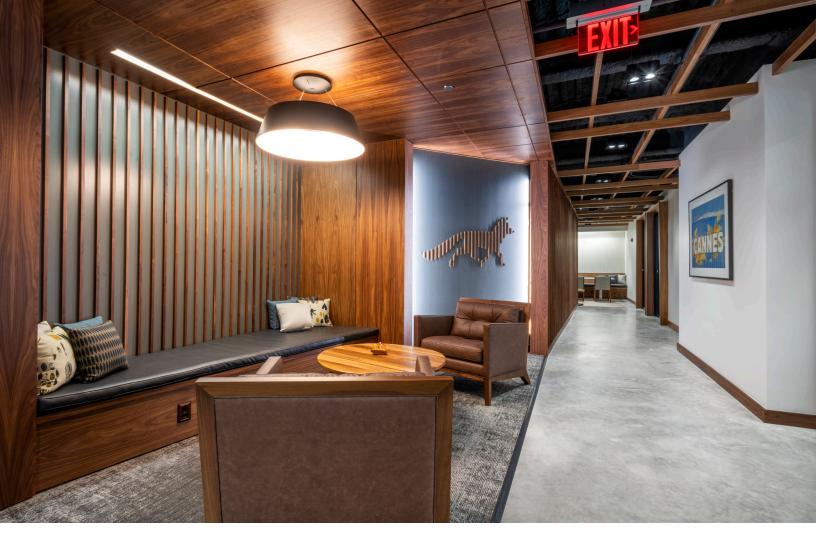

## **DRIVERS**

The design challenge presented on this project was how to translate the charm and richness of their existing space's material palette, exposed timbers & brick, with the new chic and modern building they were moving into, all while remaining authentic to the new building's design.

## **APPROACH**

High quality finishes and design were implemented to underscore the high levels of investment the firm deals with and connect with clients. However, it was also imperative that we convey a sense of comfort and approachability indicative of Foxhaven's culture. To help balance the refined look of walnut panels, we used local craftsmen to create concrete countertops and select pieces of reclaimed wood furniture. Exposed ceilings and concrete floors aided in keeping the space feeling open and bright, while letting the walnut be the feature.