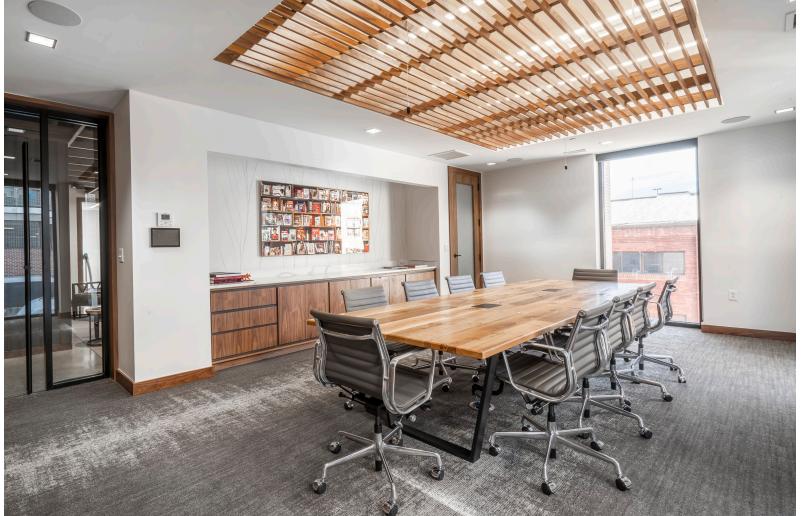

## **APPROACH**

High quality finishes and design were implemented to underscore the high levels of investment the firm deals with and connect with clients. However, it was also imperative that we convey a sense of comfort and approachability indicative of Foxhaven's culture. To help balance the refined look of walnut panels, we used local craftsmen to create concrete countertops and select pieces of reclaimed wood furniture. Exposed ceilings and concrete floors aided in keeping the space feeling open and bright, while letting the walnut be the feature.